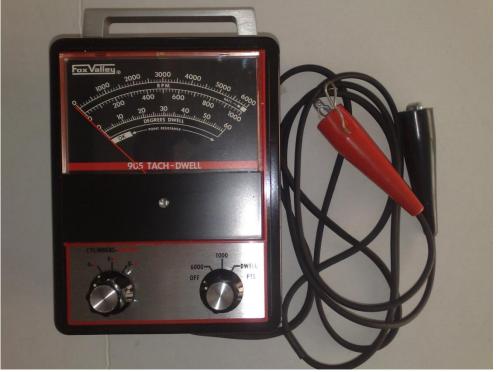

## **FOX VALLEY TECH DWELL METER 905**

## **Description**

- Dual tech range, Dwell, and dynamic point resistance make this unit an excellent tester for both new and old cars
- Advance design, high impedance, 6 transistor circuit over some the short coming often found in ignition powered tachometers, Prevent errors caused by point resistance, bad plugs or wires.
- Ignition system loading and high or low dwell angels
- ✤ Readings guaranteed accurate to within 2% of full scale
- Works accurately on all of latest electronic ignition system and enables tune-ups.
- ✤ Finest quality 4 ½ " spring back jeweled meter resists damage if dropped.
- ✤ Fully shielded against the magnetic fields produced by alternator and motors